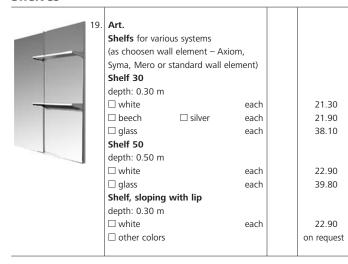

--------------------------------------------------------------------------------------------------------|-----------------------------------------------------------------------|---------------|----------------------------------|
| 18.       | Art. Spotlights, plug-in, individually adjustable halogen HQI, silver LED "Collus"                                                       | (300 watts) each<br>(130 watts) each                                  |               | 76.20<br>40.50<br>75.50<br>50.50 |
| 3         | Spotlights for power minimum of 2 per rai "Lightspot", silver "Domos", silver high-voltage with ELED spotlight "Siriu (36 watts), silver | I (2.00 m)<br>(100 watts) each<br>(150 watts) each<br>3-phase adaptor |               | 40.80<br>46.60<br>57.65          |

#### **Shelves**



#### **Sideboards**

| sliding doors |
|---------------|
|---------------|

#### **Counters**

|     | ☐ Counter Syma, lockable each width: 0.98. m, depth: 0.50 m overall height: 1.12 m corpus: white 1 shelf, sliding doors                                                                | 99.90  |
|-----|----------------------------------------------------------------------------------------------------------------------------------------------------------------------------------------|--------|
| 22. | Art.  Info counter Modul, lockable each width: 1.05 m, depth: 0.55 m height of raised top: 0.25 m overall height: 1.30 m, 1 shelf, backside with sliding doors: lockable corpus: white | 111.20 |

With our authorized signature below, we acknowledge acceptance of all items of the General and S